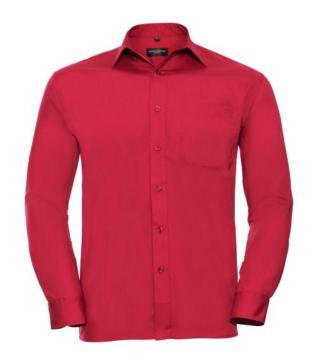

RUSSELL MEN'S LONG SLEEVE SHIRT POLYCOTTON EASY CARE POPLIN.ELEGANT AND VERSATILE MATERIAL.CLASSIC, TWO BUTTONS ON CUFF.35% POPLIN COTTON / 65% POLYESTER, 110/105 G / M2.DRYING AT 50 DEGREES.EASY CARE -DRY QUICKLY, EASILY IRONED WHITE XS

# **Specification**

RUSSELL men's long sleeve shirt POLYCOTTON EASY CARE POPLIN. Elegant and versatile material. Classic, two buttons on cuff.35% Poplin cotton / 65% polyester, 110/105 g / m2. Laundry at 50 degrees. EASY CARE -dry quickly , easy to iron white XS 16 / 16.5 / 41/42